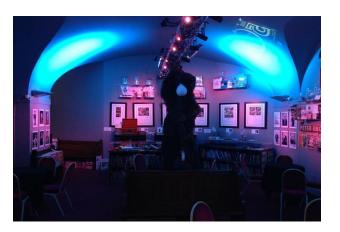

For Showcase

For Audition

The Museum of Comedy Café Bar for use as reception or waiting area is available.

This area can also be hired for receptions before and after showcases or performances.