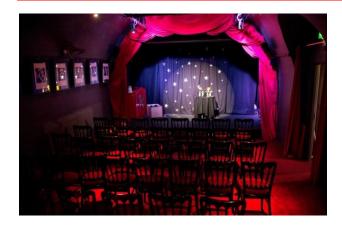

For Showcase

For Audition

The Museum of Comedy Café Bar for use as reception or waiting area is available.

This area can also be hired for receptions before and after showcases or performances.