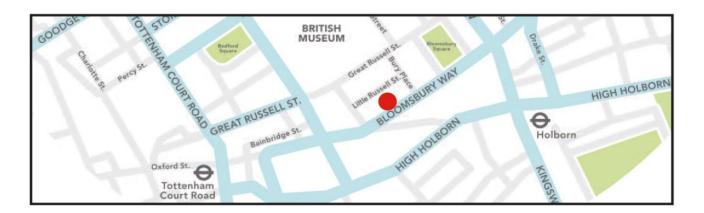

### Room Hire from £30 per hour plus VAT

(3 Hour Minimum Hire)

A quiet and adaptable audition/rehearsal/showcase/stand up and general performance space within the Museum of Comedy

The Undercroft, St George's Church, Bloomsbury Way, London WC1A 2SR