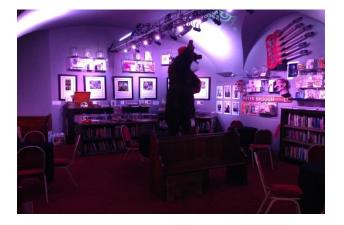

For Showcase

For Audition

The Museum of Comedy Café Bar for use as reception or waiting area is available.

This area can also be hired for receptions before and after showcases or performances.